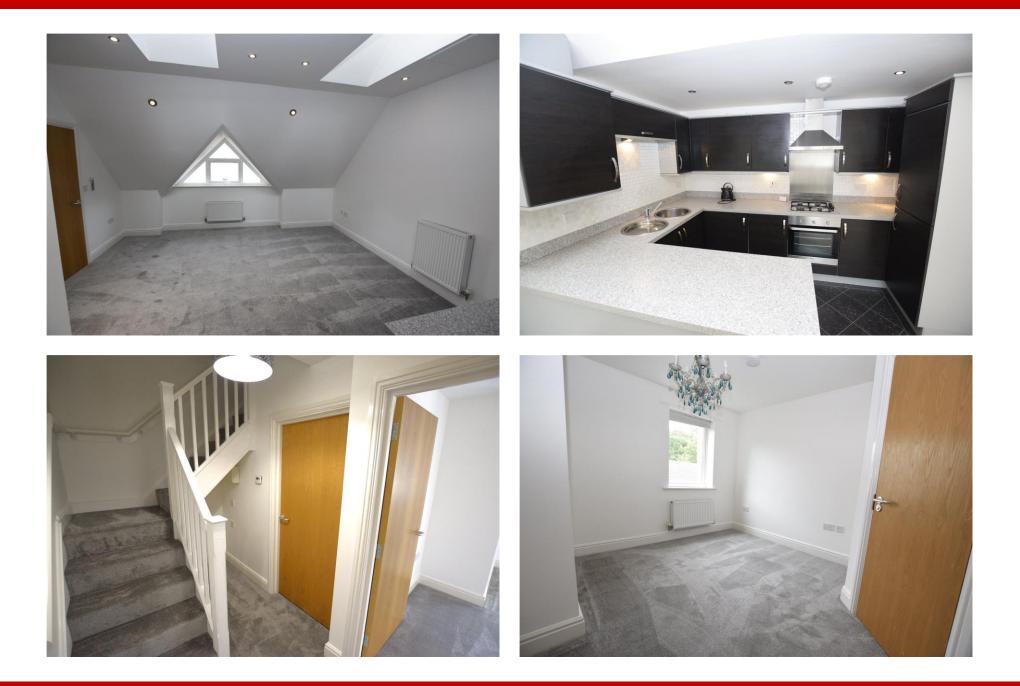

## 12 Oakley Court, Stoke Lane, Gedling, NG4 2QS

A large two-bedroom duplex apartment located in the heart of Gedling. To the entrance floor the property is made up of two double bedrooms, both with fitted wardrobes and one with en-suite. There is also a large entrance hall and a three-piece suite bathroom. Stairs lead to the top floor where there is a large open plan kitchen diner and living space with Velux windows and high ceilings. The kitchen is fitted with integrated appliances and has plenty of cupboard space. Externally there is off road gated parking with one allocated parking space. No Chain.

## **Accommodation & Amenities**

- Large Second Floor Duplex Apartment
- Two Double Bedrooms & Two Bathrooms
- Double Glazing Throughout
- Gas Central Heating
- Kitchen With Appliances
- Great Central Town Location
- Off Road Gated Parking
- Close To Local Amenities
- Council Tax Band C Gedling Borough Council