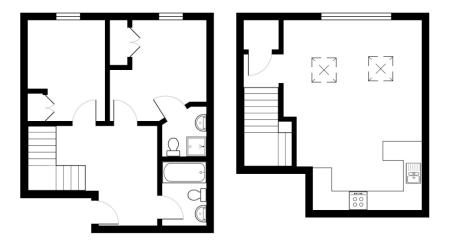

## 12 Oakley Court, Stoke Lane, Gedling, NG4 2QS

A large two-bedroom duplex apartment located in the heart of Gedling. To the entrance floor the property is made up of two double bedrooms, both with fitted wardrobes and one with en-suite. There is also a large entrance hall and a three-piece suite bathroom. Stairs lead to the top floor where there is a large open plan kitchen diner and living space with Velux windows and high ceilings. The kitchen is fitted with integrated appliances and has plenty of cupboard space. Externally there is off road gated parking with one allocated parking space. No Chain.

## **Accommodation & Amenities**

- Large Second Floor Duplex Apartment
- Two Double Bedrooms & Two Bathrooms
- Double Glazing Throughout
- Gas Central Heating
- Kitchen With Appliances
- Great Central Town Location
- Off Road Gated Parking
- Close To Local Amenities
- Council Tax Band C Gedling Borough Council