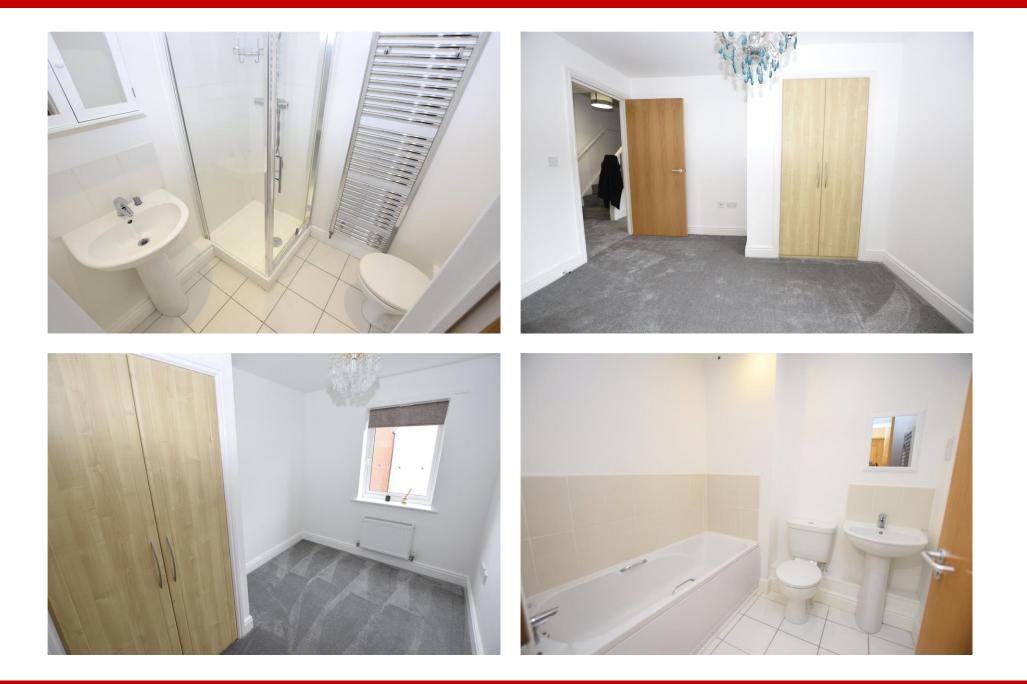

## 12 Oakley Court, Stoke Lane, Gedling, NG4 2QS

A large two-bedroom duplex apartment located in the heart of Gedling. To the entrance floor the property is made up of two double bedrooms, both with fitted wardrobes and one with en-suite. There is also a large entrance hall and a three-piece suite bathroom. Stairs lead to the top floor where there is a large open plan kitchen diner and living space with Velux windows and high ceilings. The kitchen is fitted with integrated appliances and has plenty of cupboard space. Externally there is off road gated parking with one allocated parking space. No Chain.

## **Accommodation & Amenities**

- Large Second Floor Duplex Apartment
- Two Double Bedrooms & Two Bathrooms
- Double Glazing Throughout
- Gas Central Heating
- Kitchen With Appliances
- Great Central Town Location
- Off Road Gated Parking
- Close To Local Amenities
- Council Tax Band C Gedling Borough Council